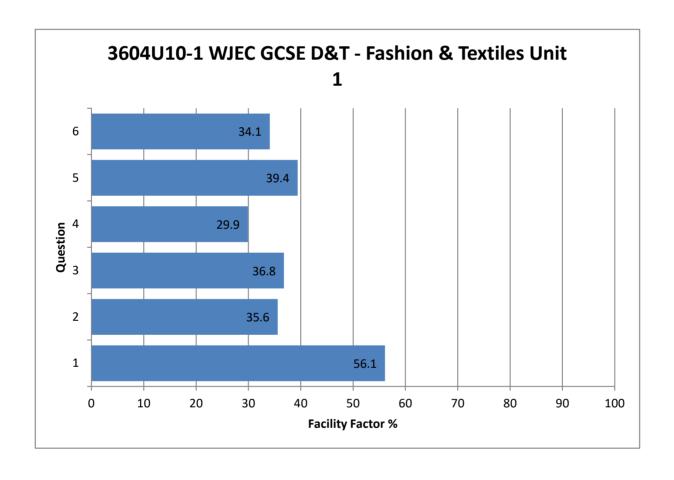

## 3604U10-1 WJEC GCSE D&T - Fashion & Textiles Unit 1

All Candidates' performance across questions

| Question Title | N   | Mean | S D | Max Mark | F F  | Attempt % |
|----------------|-----|------|-----|----------|------|-----------|
| 1              | 495 | 5.6  | 2.3 | 10       | 56.1 | 100       |
| 2              | 495 | 3.6  | 2.1 | 10       | 35.6 | 100       |
| 3              | 494 | 5.5  | 2.8 | 15       | 36.8 | 100       |
| 4              | 493 | 6    | 4.2 | 20       | 29.9 | 100       |
| 5              | 494 | 7.9  | 3.9 | 20       | 39.4 | 100       |
| 6              | 493 | 8.5  | 4.7 | 25       | 34.1 | 100       |