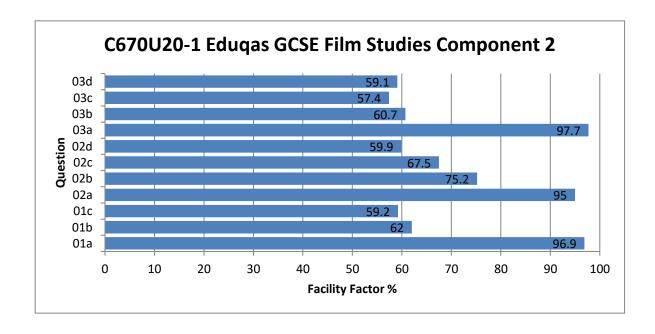

## **C670U20-1 Eduqas GCSE Film Studies Component 2**

All Candidates' performance across questions

| Question Title | N    | Mean | S D | Max Mark | F F  | Attempt % |
|----------------|------|------|-----|----------|------|-----------|
| 01a            | 5392 | 1    | 0.2 | 1        | 96.9 | 98.8      |
| 01b            | 5347 | 2.5  | 1   | 4        | 62   | 98        |
| 01c            | 5257 | 8.9  | 3.4 | 15       | 59.2 | 96.3      |
| 02a            | 5363 | 1    | 0.2 | 1        | 95   | 98.3      |
| 02b            | 5338 | 2.3  | 0.8 | 3        | 75.2 | 97.8      |
| 02c            | 5310 | 4.1  | 1.3 | 6        | 67.5 | 97.3      |
| 02d            | 5090 | 9    | 3.4 | 15       | 59.9 | 93.3      |
| 03a            | 5322 | 1    | 0.2 | 1        | 97.7 | 97.5      |
| 03b            | 5124 | 2.4  | 1.1 | 4        | 60.7 | 93.9      |
| 03c            | 4986 | 2.9  | 1.3 | 5        | 57.4 | 91.3      |
| 03d            | 5058 | 8.9  | 3.5 | 15       | 59.1 | 92.7      |