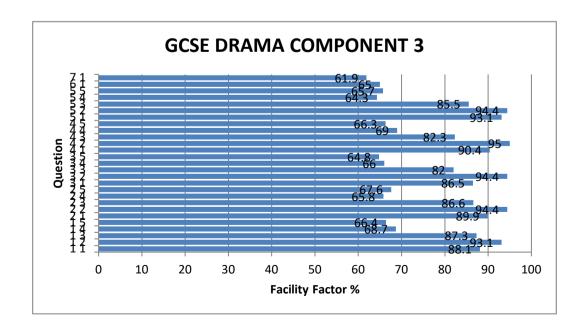

## **GCSE DRAMA COMPONENT 3**

All Candidates' performance across questions

| $\overline{}$ |   |
|---------------|---|
| り             |   |
| 8             | ) |

| 3              | (3)  | (3)  | (8) | 8        | 6    | 8         |
|----------------|------|------|-----|----------|------|-----------|
| Question Title | N    | Mean | S D | Max Mark | F F  | Attempt % |
| 1 1            | 521  | 4.4  | 1.2 | 5        | 88.1 | 4.7       |
| 1 2            | 512  | 3.7  | 0.8 | 4        | 93.1 | 4.6       |
| 1 3            | 489  | 7.9  | 2   | 9        | 87.3 | 4.4       |
| 1 4            | 478  | 8.2  | 2.8 | 12       | 68.7 | 4.3       |
| 1 5            | 465  | 10   | 3.6 | 15       | 66.4 | 4.2       |
| 2 1            | 577  | 4.5  | 0.9 | 5        | 89.9 | 5.2       |
| 2 2            | 579  | 3.8  | 0.7 | 4        | 94.4 | 5.2       |
| 2 3            | 568  | 7.8  | 1.7 | 9        | 86.6 | 5.1       |
| 2 4            | 556  | 7.9  | 3.1 | 12       | 65.8 | 5         |
| 2 5            | 556  | 10.1 | 3.4 | 15       | 67.6 | 5         |
| 3 1            | 1825 | 4.3  | 0.9 | 5        | 86.5 | 16.5      |
| 3 2            | 1833 | 3.8  | 0.6 | 4        | 94.4 | 16.6      |
| 3 3            | 1809 | 7.4  | 1.7 | 9        | 82   | 16.4      |
| 3 4            | 1798 | 7.9  | 2.8 | 12       | 66   | 16.3      |
| 3 5            | 1773 | 9.7  | 3.6 | 15       | 64.8 | 16        |
| 4 1            | 807  | 4.5  | 0.8 | 5        | 90.4 | 7.3       |
| 4 2            | 800  | 3.8  | 0.6 | 4        | 95   | 7.2       |
| 4 3            | 782  | 7.4  | 1.7 | 9        | 82.3 | 7.1       |
| 4 4            | 785  | 8.3  | 2.6 | 12       | 69   | 7.1       |
| 4 5            | 791  | 9.9  | 3.6 | 15       | 66.3 | 7.2       |
| 5 1            | 7370 | 4.7  | 0.6 | 5        | 93.1 | 66.6      |
| 5 2            | 7352 | 3.8  | 0.6 | 4        | 94.4 | 66.5      |
| 5 3            | 7303 | 7.7  | 1.6 | 9        | 85.5 | 66        |
| 5 4            | 7225 | 7.7  | 2.6 | 12       | 64.3 | 65.3      |
| 5 5            | 7179 | 9.9  | 3.4 | 15       | 65.7 | 64.9      |
| 6 1            | 4727 | 9.7  | 3.6 | 15       | 65   | 42.7      |
| 7 1            | 5928 | 9.3  | 3.7 | 15       | 61.9 | 53.6      |