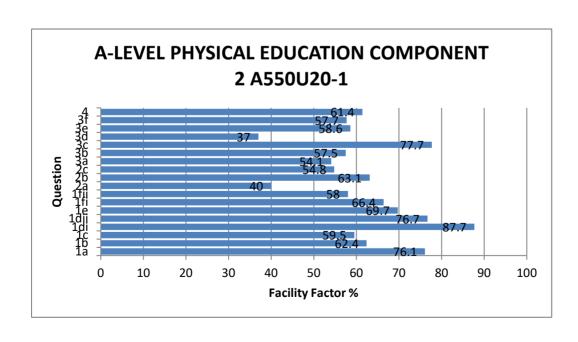

## A-LEVEL PHYSICAL EDUCATION COMPONENT 2 A550U20-1

All Candidates' performance across questions

| ?              | ?   | ?    | ?   | ?        | ?    | ?         |
|----------------|-----|------|-----|----------|------|-----------|
| Question Title | N   | Mean | S D | Max Mark | F F  | Attempt % |
| 1a             | 415 | 2.3  | 0.9 | 3        | 76.1 | 98.8      |
| 1b             | 412 | 1.9  | 0.9 | 3        | 62.4 | 98.1      |
| 1c             | 415 | 2.4  | 1.1 | 4        | 59.5 | 98.8      |
| 1di            | 418 | 1.8  | 0.6 | 2        | 87.7 | 99.5      |
| 1dii           | 416 | 3.1  | 1.1 | 4        | 76.7 | 99        |
| 1e             | 401 | 2.8  | 1.2 | 4        | 69.7 | 95.5      |
| 1fi            | 408 | 6.6  | 2.6 | 10       | 66.4 | 97.1      |
| 1fii           | 382 | 4.1  | 1.9 | 7        | 58   | 91        |
| 2a             | 401 | 0.8  | 1   | 2        | 40   | 95.5      |
| 2b             | 407 | 3.8  | 1.8 | 6        | 63.1 | 96.9      |
| 2c             | 403 | 1.6  | 1   | 3        | 54.8 | 96        |
| 3a             | 405 | 4.9  | 2   | 9        | 54.1 | 96.4      |
| 3b             | 402 | 4.6  | 1.8 | 8        | 57.5 | 95.7      |
| 3c             | 413 | 2.3  | 1   | 3        | 77.7 | 98.3      |
| 3d             | 390 | 1.1  | 1.2 | 3        | 37   | 92.9      |
| 3e             | 405 | 1.8  | 0.9 | 3        | 58.6 | 96.4      |
| 3f             | 394 | 6.3  | 2.1 | 11       | 57.7 | 93.8      |
| 4              | 415 | 12.3 | 4.1 | 20       | 61.4 | 98.8      |