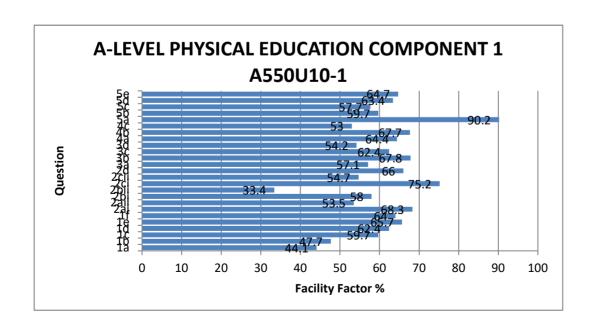

## **A-LEVEL PHYSICAL EDUCATION COMPONENT 1 A550U10-1**

All Candidates' performance across questions

| ?              | ?   | ?    | ?   | ?        | ?    | ?         |
|----------------|-----|------|-----|----------|------|-----------|
| Question Title | N   | Mean | S D | Max Mark | FF   | Attempt % |
| 1a             | 417 | 0.4  | 0.5 | 1        | 44.1 | 99.3      |
| 1b             | 416 | 1.9  | 1.4 | 4        | 47.7 | 99        |
| 1c             | 417 | 1.2  | 0.7 | 2        | 59.7 | 99.3      |
| 1d             | 417 | 2.5  | 1.1 | 4        | 62.4 | 99.3      |
| 1e             | 416 | 2.6  | 1   | 4        | 65.7 | 99        |
| 1f             | 416 | 1.9  | 0.8 | 3        | 64   | 99        |
| 2ai            | 416 | 0.7  | 0.5 | 1        | 68.3 | 99        |
| 2aii           | 417 | 2.7  | 1.6 | 5        | 53.5 | 99.3      |
| 2bi            | 415 | 1.2  | 0.7 | 2        | 58   | 98.8      |
| 2bii           | 412 | 0.7  | 0.8 | 2        | 33.4 | 98.1      |
| 2ci            | 416 | 1.5  | 0.6 | 2        | 75.2 | 99        |
| 2cii           | 415 | 2.7  | 1.2 | 5        | 54.7 | 98.8      |
| 2d             | 416 | 4    | 1.6 | 6        | 66   | 99        |
| 3a             | 417 | 1.1  | 0.9 | 2        | 57.1 | 99.3      |
| 3b             | 413 | 2.7  | 1.4 | 4        | 67.8 | 98.3      |
| 3c             | 417 | 2.5  | 1.1 | 4        | 62.4 | 99.3      |
| 3d             | 416 | 5.4  | 2.2 | 10       | 54.2 | 99        |
| 4a             | 417 | 2.6  | 1.1 | 4        | 64.4 | 99.3      |
| 4b             | 414 | 2.7  | 1   | 4        | 67.7 | 98.6      |
| 4c             | 414 | 6.4  | 2.4 | 12       | 53   | 98.6      |
| 5a             | 417 | 0.9  | 0.3 | 1        | 90.2 | 99.3      |
| 5b             | 414 | 1.8  | 1.1 | 3        | 59.7 | 98.6      |
| 5c             | 415 | 2.3  | 1.1 | 4        | 57.7 | 98.8      |
| 5d             | 416 | 3.8  | 1.4 | 6        | 63.4 | 99        |
| 5e             | 417 | 6.5  | 1.9 | 10       | 64.7 | 99.3      |