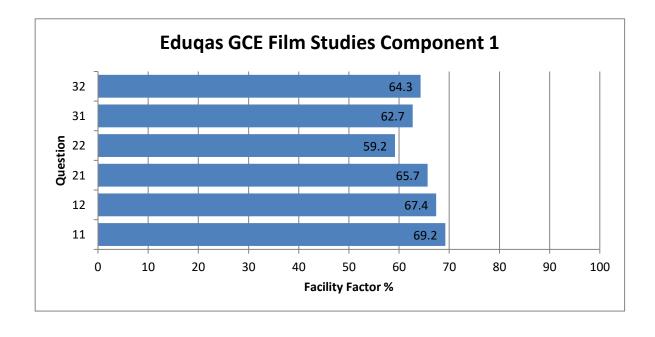

## **Eduqas GCE Film Studies Component 1**

All Candidates' performance across questions

| Question Title | N    | Mean | S D | Max Mark | F F  | Attempt % |
|----------------|------|------|-----|----------|------|-----------|
| 11             | 4574 | 27.7 | 5.2 | 40       | 69.2 | 69.9      |
| 12             | 2006 | 27   | 5.9 | 40       | 67.4 | 30.7      |
| 21             | 5078 | 26.3 | 6.2 | 40       | 65.7 | 77.6      |
| 22             | 1455 | 23.7 | 7.6 | 40       | 59.2 | 22.2      |
| 31             | 2878 | 25.1 | 6.4 | 40       | 62.7 | 44        |
| 32             | 3667 | 25.7 | 6.3 | 40       | 64.3 | 56        |