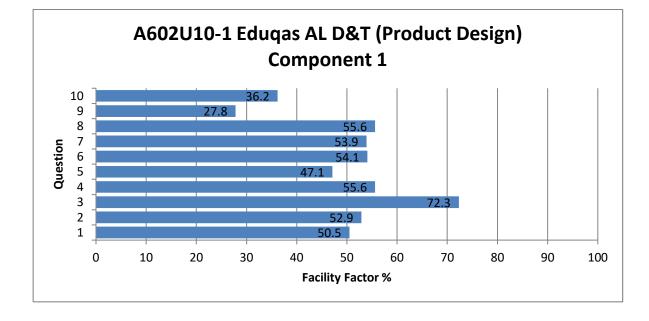

## A602U10-1 Eduqas AL D&T (Product Design) Component 1

All Candidates' performance across questions

| Question Title | N   | Mean | S D | Max Mark | FF   | Attempt % |
|----------------|-----|------|-----|----------|------|-----------|
| 1              | 942 | 4    | 2.3 | 8        | 50.5 | 99.9      |
| 2              | 942 | 7.4  | 3.5 | 14       | 52.9 | 99.9      |
| 3              | 941 | 4.3  | 1.2 | 6        | 72.3 | 99.8      |
| 4              | 939 | 8.3  | 3.6 | 15       | 55.6 | 99.6      |
| 5              | 940 | 4.7  | 2.2 | 10       | 47.1 | 99.7      |
| 6              | 936 | 2.7  | 1.3 | 5        | 54.1 | 99.3      |
| 7              | 939 | 6.5  | 2.6 | 12       | 53.9 | 99.6      |
| 8              | 942 | 5    | 1.8 | 9        | 55.6 | 99.9      |
| 9              | 881 | 2.5  | 2.3 | 9        | 27.8 | 93.4      |
| 10             | 923 | 4.3  | 2.7 | 12       | 36.2 | 97.9      |