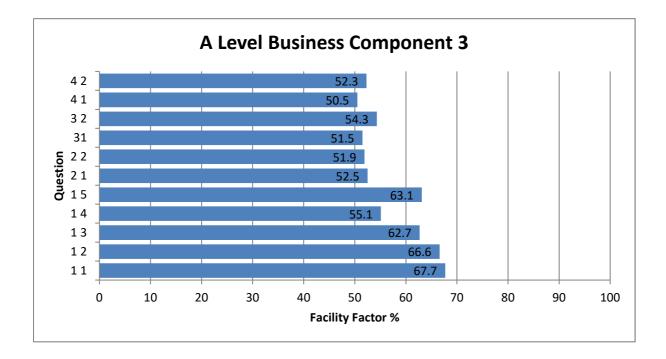

## A Level Business Component 3

| Question Title | N    | Mean | S D | Max Mark | FF   | Attempt % |
|----------------|------|------|-----|----------|------|-----------|
| 11             | 3393 | 5.4  | 1.3 | 8        | 67.7 | 99.1      |
| 12             | 3397 | 6.7  | 1.7 | 10       | 66.6 | 99.2      |
| 13             | 3357 | 6.3  | 1.5 | 10       | 62.7 | 98        |
| 14             | 3211 | 5.5  | 1.9 | 10       | 55.1 | 93.8      |
| 15             | 3323 | 7.6  | 1.9 | 12       | 63.1 | 97        |
| 2 1            | 1760 | 5.2  | 2   | 10       | 52.5 | 51.4      |
| 2 2            | 1829 | 10.4 | 2.7 | 20       | 51.9 | 53.4      |
| 31             | 869  | 5.2  | 1.7 | 10       | 51.5 | 25.4      |
| 3 2            | 888  | 10.9 | 3.7 | 20       | 54.3 | 25.9      |
| 4 1            | 638  | 5.1  | 1.9 | 10       | 50.5 | 18.6      |
| 4 2            | 645  | 10.5 | 3.6 | 20       | 52.3 | 18.8      |