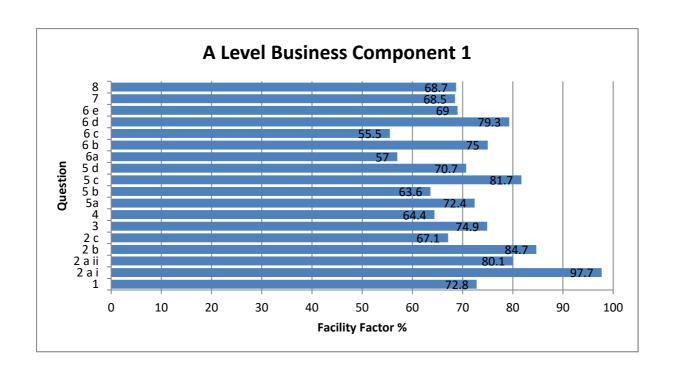

## **A Level Business Component 1**

All Candidates' performance across questions

| Question Title | N    | Mean | S D | Max Mark | F F  | Attempt % |
|----------------|------|------|-----|----------|------|-----------|
| 1              | 3417 | 2.9  | 1.3 | 4        | 72.8 | 99.6      |
| 2 a i          | 3429 | 1    | 0.1 | 1        | 97.7 | 99.9      |
| 2 a ii         | 3409 | 1.6  | 0.8 | 2        | 80.1 | 99.3      |
| 2 b            | 3427 | 3.4  | 0.9 | 4        | 84.7 | 99.8      |
| 2 c            | 3419 | 6.7  | 1.7 | 10       | 67.1 | 99.6      |
| 3              | 3423 | 7.5  | 1.3 | 10       | 74.9 | 99.7      |
| 4              | 3264 | 2.6  | 1.5 | 4        | 64.4 | 95.1      |
| 5a             | 3412 | 1.4  | 0.6 | 2        | 72.4 | 99.4      |
| 5 b            | 3421 | 1.3  | 0.6 | 2        | 63.6 | 99.7      |
| 5 c            | 3378 | 1.6  | 0.8 | 2        | 81.7 | 98.4      |
| 5 d            | 3372 | 4.2  | 1.6 | 6        | 70.7 | 98.3      |
| 6a             | 3389 | 1.1  | 0.9 | 2        | 57   | 98.8      |
| 6 b            | 3368 | 1.5  | 0.7 | 2        | 75   | 98.1      |
| 6 c            | 3389 | 0.6  | 0.5 | 1        | 55.5 | 98.8      |
| 6 d            | 3314 | 1.6  | 0.6 | 2        | 79.3 | 96.6      |
| 6 e            | 3386 | 4.1  | 1.4 | 6        | 69   | 98.7      |
| 7              | 3358 | 5.5  | 2.2 | 8        | 68.5 | 97.8      |
| 8              | 3407 | 8.2  | 2.2 | 12       | 68.7 | 99.3      |