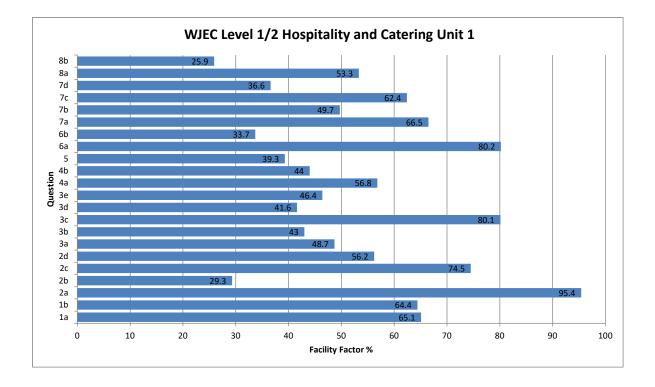

## WJEC Level 1/2 Hospitality and Catering Unit 1

All Candidates' performance across questions

| Question Title | N     | Mean | S D | Max Mark | FF   | Attempt % |
|----------------|-------|------|-----|----------|------|-----------|
| 1a             | 31774 | 2.6  | 0.9 | 4        | 65.1 | 99.5      |
| 1b             | 31787 | 2.6  | 0.9 | 4        | 64.4 | 99.6      |
| 2a             | 31831 | 2.9  | 0.4 | 3        | 95.4 | 99.7      |
| 2b             | 30539 | 0.6  | 0.8 | 2        | 29.3 | 95.7      |
| 2c             | 30157 | 1.5  | 0.7 | 2        | 74.5 | 94.5      |
| 2d             | 29414 | 1.1  | 0.9 | 2        | 56.2 | 92.1      |
| 3a             | 30506 | 1.9  | 1.3 | 4        | 48.7 | 95.5      |
| 3b             | 30996 | 2.6  | 1.4 | 6        | 43   | 97.1      |
| 3c             | 31702 | 3.2  | 0.8 | 4        | 80.1 | 99.3      |
| 3d             | 29269 | 2.5  | 2   | 6        | 41.6 | 91.7      |
| 3e             | 30662 | 1.9  | 1   | 4        | 46.4 | 96        |
| 4a             | 29219 | 1.1  | 0.8 | 2        | 56.8 | 91.5      |
| 4b             | 28336 | 1.8  | 1.3 | 4        | 44   | 88.8      |
| 5              | 29262 | 3.1  | 2.4 | 8        | 39.3 | 91.7      |
| 6a             | 30481 | 3.2  | 1.1 | 4        | 80.2 | 95.5      |
| 6b             | 29674 | 1.3  | 1   | 4        | 33.7 | 93        |
| 7a             | 30551 | 1.3  | 0.7 | 2        | 66.5 | 95.7      |
| 7b             | 29967 | 3    | 1.7 | 6        | 49.7 | 93.9      |
| 7c             | 30225 | 2.5  | 1.2 | 4        | 62.4 | 94.7      |
| 7d             | 29319 | 1.5  | 1.3 | 4        | 36.6 | 91.8      |
| 8a             | 29959 | 1.6  | 1.3 | 3        | 53.3 | 93.8      |
| 8b             | 28419 | 2.1  | 2.1 | 8        | 25.9 | 89        |