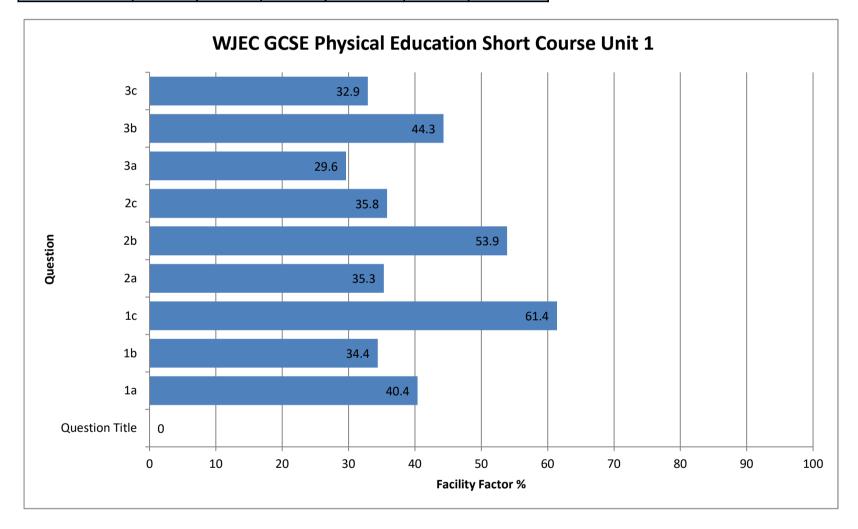

## All Candidates' performance across questions

| ?              | ?   | ?    | ?   | ?        | ?    | ?         |
|----------------|-----|------|-----|----------|------|-----------|
| Question Title | N   | Mean | S D | Max Mark | FF   | Attempt % |
| <b>1</b> a     | 215 | 2    | 1.7 | 5        | 40.4 | 100       |
| 1b             | 215 | 2.7  | 1.9 | 8        | 34.4 | 100       |
| 1c             | 215 | 2.5  | 1.2 | 4        | 61.4 | 100       |
| 2a             | 215 | 2.1  | 1.5 | 6        | 35.3 | 100       |
| 2b             | 215 | 2.7  | 1.5 | 5        | 53.9 | 100       |
| 2c             | 215 | 2.9  | 2   | 8        | 35.8 | 100       |
| 3a             | 215 | 1.5  | 1.3 | 5        | 29.6 | 100       |
| 3b             | 215 | 2.2  | 1.4 | 5        | 44.3 | 100       |
| 3c             | 215 | 1.3  | 1   | 4        | 32.9 | 100       |