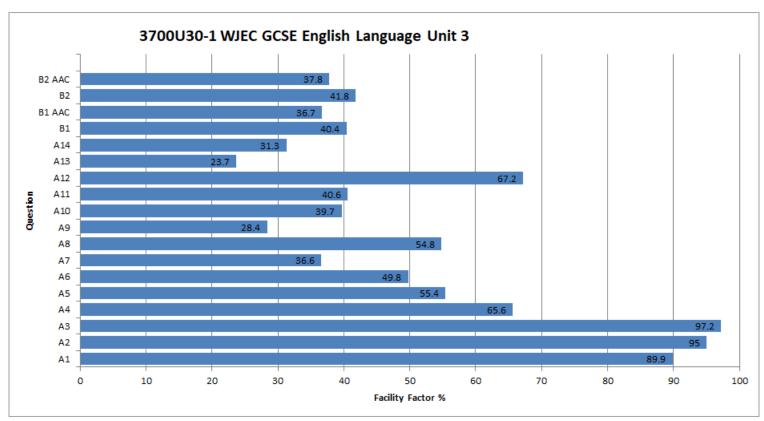

## N22 3700U30-1 WJEC GCSE English Language Unit 3

All All Candidates' performance across questions

|                | All Ca | ndidates pe | erformance | across que | stions |           |
|----------------|--------|-------------|------------|------------|--------|-----------|
| Question Title | N      | Mean        | S D        | Max Mark   | FF     | Attempt % |
| A1             | 2155   | 0.9         | 0.3        | 1          | 89.9   | 100.0     |
| A2             | 2154   | 0.9         | 0.2        | 1          | 95.0   | 99.9      |
| A3             | 2156   | 1.0         | 0.2        | 1          | 97.2   | 100.0     |
| A4             | 2153   | 0.7         | 0.5        | 1          | 65.6   | 99.9      |
| A5             | 2151   | 1.7         | 1.2        | 3          | 55.4   | 99.8      |
| A6             | 2146   | 0.5         | 0.5        | 1          | 49.8   | 99.5      |
| A7             | 2119   | 2.9         | 1.5        | 8          | 36.6   | 98.3      |
| A8             | 2084   | 2.2         | 1.1        | 4          | 54.8   | 96.7      |
| A9             | 2035   | 0.3         | 0.5        | 1          | 28.4   | 94.4      |
| A10            | 2025   | 0.4         | 0.5        | 1          | 39.7   | 93.9      |
| A11            | 2065   | 2.4         | 1.4        | 6          | 40.6   | 95.8      |
| A12            | 2091   | 0.7         | 0.5        | 1          | 67.2   | 97.0      |
| A13            | 1906   | 0.2         | 0.4        | 1          | 23.7   | 88.4      |
| A14            | 1995   | 3.1         | 1.7        | 10         | 31.3   | 92.5      |
| B1             | 1945   | 4.0         | 1.7        | 10         | 40.4   | 90.2      |
| B1 AAC         | 1947   | 3.7         | 1.7        | 10         | 36.7   | 90.3      |
| B2             | 1898   | 4.2         | 1.6        | 10         | 41.8   | 88.0      |
| B2 AAC         | 1900   | 3.8         | 1.6        | 10         | 37.8   | 88.1      |