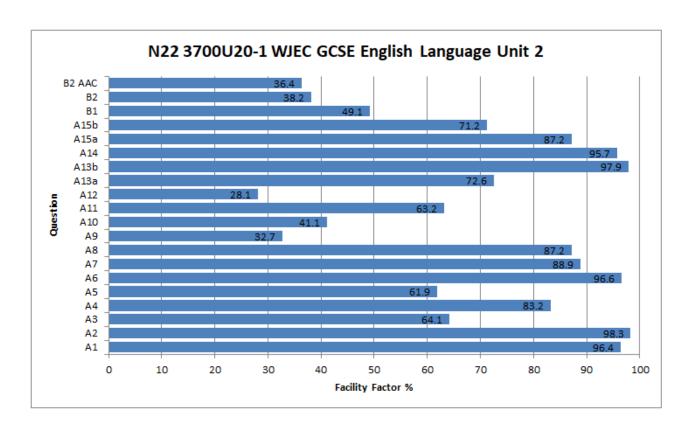

## N22 3700U20-1 WJEC GCSE English Language Unit 2

All All Candidates' performance across questions

| All Candidates performance across questions |      |      |     |          |      |           |
|---------------------------------------------|------|------|-----|----------|------|-----------|
| Question Title                              | N    | Mean | S D | Max Mark | FF   | Attempt % |
| A1                                          | 2164 | 1.0  | 0.2 | 1        | 96.4 | 99.5      |
| A2                                          | 2163 | 1.0  | 0.1 | 1        | 98.3 | 99.5      |
| A3                                          | 2164 | 0.6  | 0.5 | 1        | 64.1 | 99.5      |
| A4                                          | 2169 | 0.8  | 0.4 | 1        | 83.2 | 99.7      |
| A5                                          | 2133 | 2.5  | 1.1 | 4        | 61.9 | 98.1      |
| A6                                          | 2158 | 1.0  | 0.2 | 1        | 96.6 | 99.2      |
| A7                                          | 2162 | 0.9  | 0.3 | 1        | 88.9 | 99.4      |
| A8                                          | 2161 | 0.9  | 0.3 | 1        | 87.2 | 99.4      |
| A9                                          | 2103 | 1.6  | 1.1 | 5        | 32.7 | 96.7      |
| A10                                         | 2014 | 3.3  | 2.1 | 8        | 41.1 | 92.6      |
| A11                                         | 2128 | 0.6  | 0.5 | 1        | 63.2 | 97.8      |
| A12                                         | 1984 | 2.8  | 1.9 | 10       | 28.1 | 91.2      |
| A13a                                        | 2145 | 0.7  | 0.4 | 1        | 72.6 | 98.6      |
| A13b                                        | 2141 | 1.0  | 0.1 | 1        | 97.9 | 98.4      |
| A14                                         | 2144 | 1.0  | 0.2 | 1        | 95.7 | 98.6      |
| A15a                                        | 2122 | 0.9  | 0.3 | 1        | 87.2 | 97.6      |
| A15b                                        | 2114 | 0.7  | 0.5 | 1        | 71.2 | 97.2      |
| B1                                          | 2074 | 2.5  | 1.3 | 5        | 49.1 | 95.4      |
| B2                                          | 2074 | 7.6  | 3.1 | 20       | 38.2 | 95.4      |
| B2 AAC                                      | 2075 | 5.5  | 2.2 | 15       | 36.4 | 95.4      |