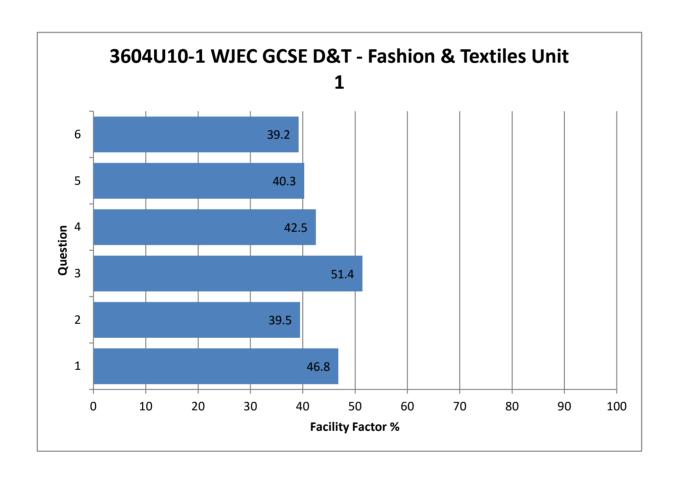

## 3604U10-1 WJEC GCSE D&T - Fashion & Textiles Unit 1

All Candidates' performance across questions

| Question Title | N   | Mean | S D | Max Mark | F F  | Attempt % |
|----------------|-----|------|-----|----------|------|-----------|
| 1              | 374 | 4.7  | 2.3 | 10       | 46.8 | 100       |
| 2              | 374 | 3.9  | 2.1 | 10       | 39.5 | 100       |
| 3              | 374 | 7.7  | 3.4 | 15       | 51.4 | 100       |
| 4              | 374 | 8.5  | 4.2 | 20       | 42.5 | 100       |
| 5              | 374 | 8.1  | 4.6 | 20       | 40.3 | 100       |
| 6              | 374 | 9.8  | 5.4 | 25       | 39.2 | 100       |