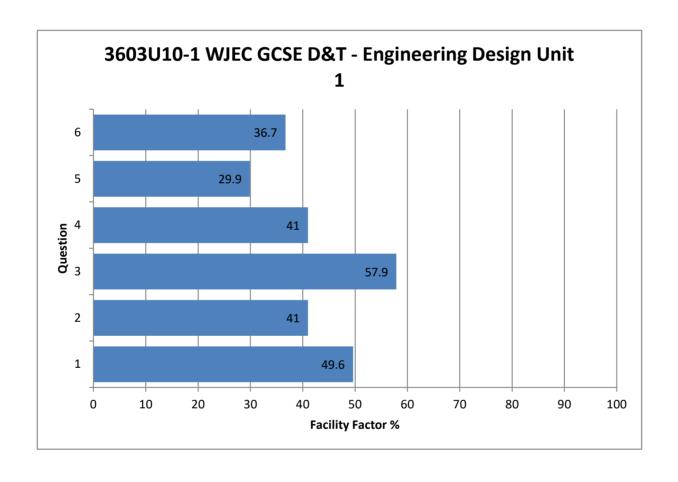

## 3603U10-1 WJEC GCSE D&T - Engineering Design Unit 1

All Candidates' performance across questions

| Question Title | N   | Mean | S D | Max Mark | F F  | Attempt % |
|----------------|-----|------|-----|----------|------|-----------|
| 1              | 300 | 5    | 2.2 | 10       | 49.6 | 100       |
| 2              | 298 | 4.1  | 2.5 | 10       | 41   | 99.3      |
| 3              | 299 | 8.7  | 2.3 | 15       | 57.9 | 99.7      |
| 4              | 299 | 8.2  | 3.9 | 20       | 41   | 99.7      |
| 5              | 299 | 6    | 3.2 | 20       | 29.9 | 99.7      |
| 6              | 300 | 9.2  | 5.3 | 25       | 36.7 | 100       |