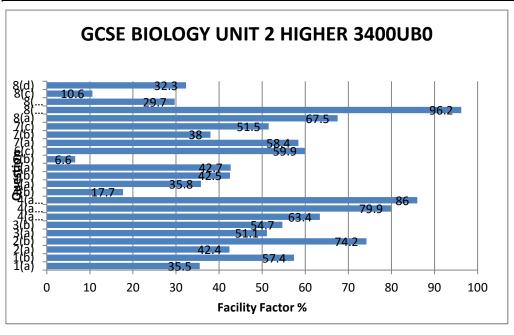

## **GCSE BIOLOGY UNIT 2 HIGHER 3400UB0**

All Candidates' performance across questions

| Question Title | N    | Mean | S D | Max Mark | F F  | Attempt % |
|----------------|------|------|-----|----------|------|-----------|
| 1(a)           | 7451 | 1.4  | 1.2 | 4        | 35.5 | 99.7      |
| 1(b)           | 7472 | 2.9  | 1.2 | 5        | 57.4 | 100       |
| 2(a)           | 7449 | 1.3  | 1.1 | 3        | 42.4 | 99.7      |
| 2(b)           | 7468 | 5.9  | 1.9 | 8        | 74.2 | 99.9      |
| 3(a)           | 7453 | 1.5  | 1   | 3        | 51.1 | 99.7      |
| 3(b)           | 7467 | 2.7  | 1.1 | 5        | 54.7 | 99.9      |
| 4(a)(i)        | 7249 | 2.5  | 1.5 | 4        | 63.4 | 97        |
| 4(a)(ii)       | 7315 | 0.8  | 0.4 | 1        | 79.9 | 97.9      |
| 4(a)(iii)      | 7453 | 1.7  | 0.7 | 2        | 86   | 99.7      |
| 4(b)           | 7382 | 0.4  | 0.5 | 2        | 17.7 | 98.8      |
| 5(a)           | 7468 | 1.1  | 0.7 | 3        | 35.8 | 99.9      |
| 5(b)           | 7462 | 1.7  | 1.2 | 4        | 42.5 | 99.8      |
| 6(a)           | 7387 | 2.1  | 1.7 | 5        | 42.7 | 98.8      |
| 6(b)           | 7432 | 0.1  | 0.2 | 1        | 6.6  | 99.4      |
| 6(c)           | 7457 | 1.8  | 1   | 3        | 59.9 | 99.8      |
| 7(a)           | 6693 | 0.6  | 0.5 | 1        | 58.4 | 89.5      |
| 7(b)           | 7006 | 2.3  | 1.7 | 6        | 38   | 93.7      |
| 7(c)           | 7149 | 1    | 0.9 | 2        | 51.5 | 95.6      |
| 8(a)           | 7446 | 0.7  | 0.5 | 1        | 67.5 | 99.6      |
| 8(b)(i)        | 7433 | 1.9  | 0.4 | 2        | 96.2 | 99.4      |
| 8(b)(ii)       | 6857 | 0.9  | 0.9 | 3        | 29.7 | 91.7      |
| 8(c)           | 7098 | 0.3  | 0.6 | 3        | 10.6 | 95        |
| 8(d)           | 6931 | 0.6  | 0.8 | 2        | 32.3 | 92.7      |
| 9(a)           | 7446 | 1.1  | 0.9 | 2        | 53.5 | 99.6      |
| 9(b)           | 7454 | 3.3  | 0.9 | 5        | 66   | 99.7      |