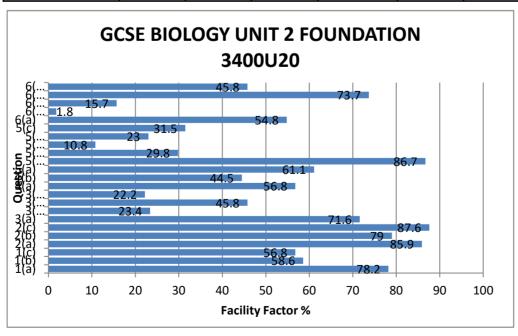

## **GCSE BIOLOGY UNIT 2 FOUNDATION 3400U20**

All Candidates' performance across questions

| Question Title | N    | Mean | S D | Max Mark | F F  | Attempt % |
|----------------|------|------|-----|----------|------|-----------|
| 1(a)           | 1398 | 2.3  | 0.8 | 3        | 78.2 | 99.5      |
| 1(b)           | 1393 | 2.9  | 1.5 | 5        | 58.6 | 99.2      |
| 1(c)           | 1395 | 1.1  | 0.6 | 2        | 56.8 | 99.3      |
| 2(a)           | 1396 | 2.6  | 0.8 | 3        | 85.9 | 99.4      |
| 2(b)           | 1327 | 0.8  | 0.4 | 1        | 79   | 94.5      |
| 2(c)           | 1399 | 3.5  | 0.7 | 4        | 87.6 | 99.6      |
| 3(a)           | 1399 | 1.4  | 0.6 | 2        | 71.6 | 99.6      |
| 3(b)(i)        | 1167 | 0.5  | 0.7 | 2        | 23.4 | 83.1      |
| 3(b)(ii)       | 1374 | 1.4  | 0.6 | 3        | 45.8 | 97.8      |
| 3(b)(iii)      | 1227 | 0.7  | 0.8 | 3        | 22.2 | 87.3      |
| 4(a)           | 1367 | 3.4  | 1.4 | 6        | 56.8 | 97.3      |
| 4(b)           | 1329 | 0.9  | 0.8 | 2        | 44.5 | 94.6      |
| 5(a)           | 1319 | 1.8  | 1.1 | 3        | 61.1 | 93.9      |
| 5(b)(i)        | 1357 | 3.5  | 1   | 4        | 86.7 | 96.6      |
| 5(b)(ii)       | 1204 | 0.6  | 0.8 | 2        | 29.8 | 85.7      |
| 5(b)(iii)      | 1291 | 0.1  | 0.3 | 1        | 10.8 | 91.9      |
| 5(b)(iv)       | 1200 | 0.2  | 0.4 | 1        | 23   | 85.4      |
| 5(c)           | 1328 | 0.3  | 0.5 | 1        | 31.5 | 94.5      |
| 6(a)           | 1270 | 0.5  | 0.5 | 1        | 54.8 | 90.4      |
| 6(b)(i)        | 1299 | 0    | 0.1 | 1        | 1.8  | 92.5      |
| 6(b)(ii)       | 1122 | 0.5  | 0.7 | 3        | 15.7 | 79.9      |
| 6(b)(iii)      | 1276 | 2.2  | 1.1 | 3        | 73.7 | 90.8      |
| 6(b)(iv)       | 1178 | 0.9  | 0.7 | 2        | 45.8 | 83.8      |
| 6(b)(v)        | 1130 | 1    | 0.6 | 2        | 49.1 | 80.4      |
| 7(a)           | 1260 | 0.5  | 0.7 | 4        | 11.9 | 89.7      |
| 7(b)           | 1330 | 1.7  | 1.3 | 5        | 34   | 94.7      |
| 8(a)           | 1291 | 0.2  | 0.5 | 3        | 5.9  | 91.9      |
| 8(b)           | 1290 | 3    | 2   | 8        | 38.1 | 91.8      |