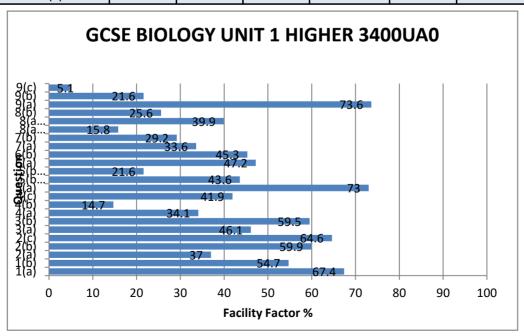

## **GCSE BIOLOGY UNIT 1 HIGHER 3400UA0**

All Candidates' performance across questions

| Question Title | N    | Mean | S D | Max Mark | F F  | Attempt % |
|----------------|------|------|-----|----------|------|-----------|
| 1(a)           | 7296 | 2    | 0.8 | 3        | 67.4 | 99.9      |
| 1(b)           | 7301 | 3.3  | 1.5 | 6        | 54.7 | 100       |
| 2(a)           | 7211 | 1.5  | 1   | 4        | 37   | 98.7      |
| 2(b)           | 7287 | 2.4  | 1.3 | 4        | 59.9 | 99.8      |
| 2(c)           | 7242 | 1.9  | 1   | 3        | 64.6 | 99.2      |
| 3(a)           | 7294 | 1.8  | 1.3 | 4        | 46.1 | 99.9      |
| 3(b)           | 7240 | 3    | 1.5 | 5        | 59.5 | 99.1      |
| 4(a)           | 7272 | 1    | 1   | 3        | 34.1 | 99.6      |
| 4(b)           | 7075 | 0.1  | 0.4 | 1        | 14.7 | 96.9      |
| 4(c)           | 7094 | 0.4  | 0.5 | 1        | 41.9 | 97.1      |
| 5(a)           | 7290 | 3.6  | 1.1 | 5        | 73   | 99.8      |
| 5(b)(i)        | 7090 | 1.7  | 1.4 | 4        | 43.6 | 97.1      |
| 5(b)(ii)       | 6657 | 0.6  | 0.9 | 3        | 21.6 | 91.2      |
| 6(a)           | 7294 | 2.4  | 1.2 | 5        | 47.2 | 99.9      |
| 6(b)           | 7133 | 2.7  | 2   | 6        | 45.3 | 97.7      |
| 7(a)           | 6948 | 1    | 1.2 | 3        | 33.6 | 95.1      |
| 7(b)           | 7238 | 1.5  | 1.5 | 5        | 29.2 | 99.1      |
| 8(a)(i)        | 7078 | 0.5  | 1.1 | 3        | 15.8 | 96.9      |
| 8(a)(ii)       | 7121 | 1.2  | 0.9 | 3        | 39.9 | 97.5      |
| 8(b)           | 7179 | 0.3  | 0.4 | 1        | 25.6 | 98.3      |
| 9(a)           | 7253 | 2.2  | 0.9 | 3        | 73.6 | 99.3      |
| 9(b)           | 7266 | 0.6  | 0.8 | 3        | 21.6 | 99.5      |
| 9(c)           | 7163 | 0.1  | 0.4 | 2        | 5.1  | 98.1      |