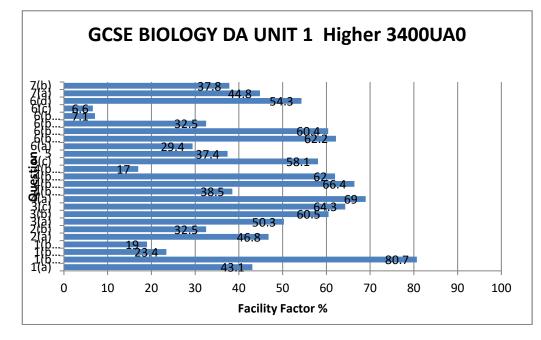

## GCSE BIOLOGY DA UNIT 1 Higher 3430UA0

All Candidates' performance across questions

| Question Title | N    | Mean | S D | Max Mark | FF   | Attempt % |
|----------------|------|------|-----|----------|------|-----------|
| 1(a)           | 7201 | 1.3  | 0.9 | 3        | 43.1 | 99.7      |
| 1(b)(i)        | 7160 | 1.6  | 0.7 | 2        | 80.7 | 99.1      |
| 1(b)(ii)       | 6860 | 0.7  | 0.8 | 3        | 23.4 | 95        |
| 1(b)(iii)      | 6820 | 0.2  | 0.4 | 1        | 19   | 94.4      |
| 2(a)           | 7164 | 0.9  | 0.8 | 2        | 46.8 | 99.2      |
| 2(b)           | 7197 | 1.3  | 0.7 | 4        | 32.5 | 99.6      |
| 3(a)           | 7003 | 1.5  | 1   | 3        | 50.3 | 97        |
| 3(b)           | 7132 | 2.4  | 1.3 | 4        | 60.5 | 98.7      |
| 3(c)           | 7118 | 0.6  | 0.5 | 1        | 64.3 | 98.5      |
| 4(a)           | 6939 | 1.4  | 0.8 | 2        | 69   | 96.1      |
| 4(b)(i)        | 7128 | 1.5  | 0.9 | 4        | 38.5 | 98.7      |
| 4(b)(ii)       | 7055 | 0.7  | 0.5 | 1        | 66.4 | 97.7      |
| 4(b)(iii)      | 6708 | 0.6  | 0.5 | 1        | 62   | 92.9      |
| 4(b)(iv)       | 7052 | 0.5  | 0.8 | 3        | 17   | 97.6      |
| 4(c)           | 6757 | 0.6  | 0.5 | 1        | 58.1 | 93.5      |
| 5              | 6723 | 2.2  | 2   | 6        | 37.4 | 93.1      |
| 6(a)           | 6875 | 0.6  | 0.7 | 2        | 29.4 | 95.2      |
| 6(b)(i)        | 7012 | 0.6  | 0.5 | 1        | 62.2 | 97.1      |
| 6(b)(ii)       | 7071 | 2.4  | 1.3 | 4        | 60.4 | 97.9      |
| 6(b)(iii)      | 6837 | 0.3  | 0.5 | 1        | 32.5 | 94.7      |
| 6(b)(iv)       | 6849 | 0.1  | 0.5 | 2        | 7.1  | 94.8      |
| 6(c)           | 6569 | 0.1  | 0.2 | 1        | 6.6  | 91        |
| 6(d)           | 6908 | 0.5  | 0.5 | 1        | 54.3 | 95.6      |
| 7(a)           | 7101 | 1.3  | 1.3 | 3        | 44.8 | 98.3      |
| 7(b)           | 6682 | 1.5  | 1.5 | 4        | 37.8 | 92.5      |