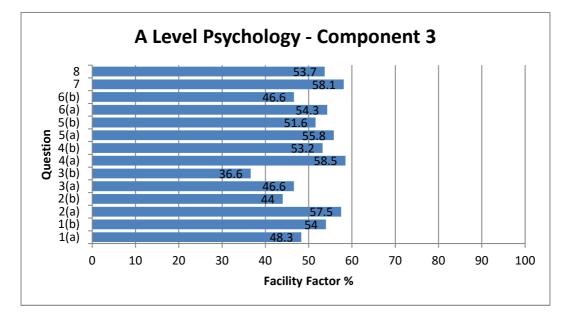

## A Level Psychology - Component 3

| ?              | ?    | ?    | ?   | ?        | ?    | ?         |
|----------------|------|------|-----|----------|------|-----------|
| Question Title | N    | Mean | S D | Max Mark | FF   | Attempt % |
| 1(a)           | 1082 | 7.2  | 3.7 | 15       | 48.3 | 50.3      |
| 1(b)           | 1124 | 5.4  | 2.5 | 10       | 54   | 52.2      |
| 2(a)           | 382  | 8.6  | 3.6 | 15       | 57.5 | 17.7      |
| 2(b)           | 371  | 4.4  | 2.9 | 10       | 44   | 17.2      |
| 3(a)           | 136  | 4.7  | 2.9 | 10       | 46.6 | 6.3       |
| 3(b)           | 131  | 5.5  | 4.5 | 15       | 36.6 | 6.1       |
| 4(a)           | 1888 | 8.8  | 3.1 | 15       | 58.5 | 87.7      |
| 4(b)           | 1873 | 5.3  | 2.7 | 10       | 53.2 | 87        |
| 5(a)           | 1929 | 5.6  | 2.6 | 10       | 55.8 | 89.6      |
| 5(b)           | 1886 | 7.7  | 3.7 | 15       | 51.6 | 87.6      |
| 6(a)           | 787  | 8.1  | 3.5 | 15       | 54.3 | 36.5      |
| 6(b)           | 735  | 4.7  | 2.8 | 10       | 46.6 | 34.1      |
| 7              | 1492 | 14.5 | 5.2 | 25       | 58.1 | 69.3      |
| 8              | 585  | 13.4 | 6.2 | 25       | 53.7 | 27.2      |