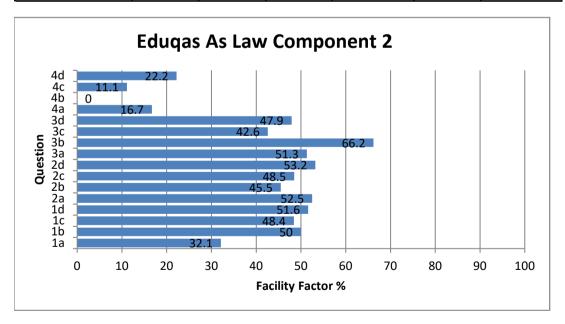

## **Eduqas AS Law Component 2**

All Candidates' performance across questions

| Question Title | N   | Mean | S D | Max Mark | F F  | Attempt % |
|----------------|-----|------|-----|----------|------|-----------|
| 1a             | 42  | 1.9  | 1.1 | 6        | 32.1 | 8.5       |
| 1b             | 45  | 3    | 1.3 | 6        | 50   | 9.1       |
| 1c             | 45  | 4.4  | 1.5 | 9        | 48.4 | 9.1       |
| 1d             | 45  | 4.6  | 2.5 | 9        | 51.6 | 9.1       |
| 2a             | 432 | 3.2  | 1.9 | 6        | 52.5 | 87.5      |
| 2b             | 422 | 2.7  | 1.8 | 6        | 45.5 | 85.4      |
| 2c             | 402 | 4.4  | 2.3 | 9        | 48.5 | 81.4      |
| 2d             | 431 | 4.8  | 2   | 9        | 53.2 | 87.3      |
| 3a             | 458 | 3.1  | 2.1 | 6        | 51.3 | 92.7      |
| 3b             | 478 | 4    | 1.8 | 6        | 66.2 | 96.8      |
| 3c             | 399 | 3.8  | 2.6 | 9        | 42.6 | 80.8      |
| 3d             | 461 | 4.3  | 2   | 9        | 47.9 | 93.3      |
| 4a             | 1   | 1    |     | 6        | 16.7 | 0.2       |
| 4b             | 1   | 0    |     | 6        | 0    | 0.2       |
| 4c             | 1   | 1    | _   | 9        | 11.1 | 0.2       |
| 4d             | 1   | 2    |     | 9        | 22.2 | 0.2       |