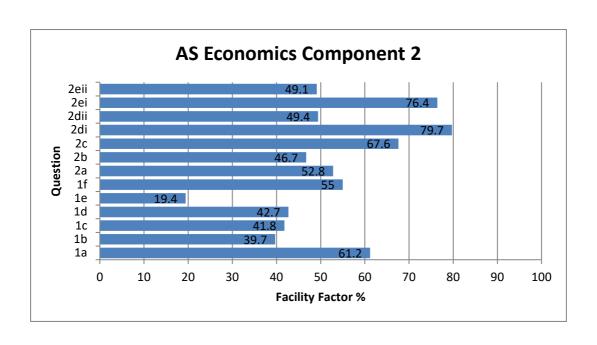

## **AS Economics Component 2**

All Candidates' performance across questions

| ? | ? | ? | ? | ? | ? | ? |
|---|---|---|---|---|---|---|
|   |   |   |   |   |   |   |

| Question Title | N   | Mean | S D | Max Mark | F F  | Attempt % |
|----------------|-----|------|-----|----------|------|-----------|
| 1a             | 118 | 2.4  | 1.2 | 4        | 61.2 | 100       |
| 1b             | 115 | 2.4  | 1.8 | 6        | 39.7 | 97.5      |
| 1c             | 117 | 3.3  | 2.2 | 8        | 41.8 | 99.2      |
| 1d             | 114 | 3.4  | 2.4 | 8        | 42.7 | 96.6      |
| 1e             | 102 | 0.8  | 1.2 | 4        | 19.4 | 86.4      |
| 1f             | 114 | 5.5  | 2.4 | 10       | 55   | 96.6      |
| 2a             | 115 | 2.1  | 1.1 | 4        | 52.8 | 97.5      |
| 2b             | 116 | 3.7  | 1.9 | 8        | 46.7 | 98.3      |
| 2c             | 111 | 4.1  | 1.3 | 6        | 67.6 | 94.1      |
| 2di            | 116 | 1.6  | 0.7 | 2        | 79.7 | 98.3      |
| 2dii           | 113 | 3    | 1.6 | 6        | 49.4 | 95.8      |
| 2ei            | 111 | 3.1  | 1.2 | 4        | 76.4 | 94.1      |
| 2eii           | 113 | 4.9  | 2.4 | 10       | 49.1 | 95.8      |