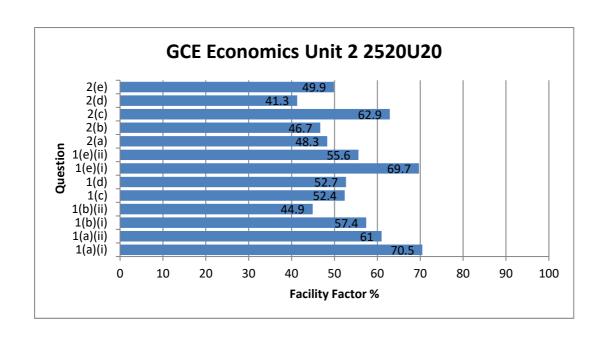

## GCE Economics Unit 2 2520U20

All Candidates' performance across questions

|                | ?   | ?    | 7   | ?        | 7    | ?         |
|----------------|-----|------|-----|----------|------|-----------|
| Question Title | N   | Mean | SD  | Max Mark | FF   | Attempt % |
| 1(a)(i)        | 809 | 1.4  | 0.7 | 2        | 70.5 | 99.8      |
| 1(a)(ii)       | 784 | 1.2  | 0.9 | 2        | 61   | 96.7      |
| 1(b)(i)        | 802 | 1.1  | 0.8 | 2        | 57.4 | 98.9      |
| 1(b)(ii)       | 791 | 1.8  | 1.1 | 4        | 44.9 | 97.5      |
| 1(c)           | 804 | 4.2  | 2.1 | 8        | 52.4 | 99.1      |
| 1(d)           | 799 | 5.3  | 2   | 10       | 52.7 | 98.5      |
| 1(e)(i)        | 783 | 1.4  | 0.9 | 2        | 69.7 | 96.5      |
| 1(e)(ii)       | 798 | 5.6  | 2.2 | 10       | 55.6 | 98.4      |
| 2(a)           | 790 | 1.9  | 1.5 | 4        | 48.3 | 97.4      |
| 2(b)           | 798 | 2.8  | 1.3 | 6        | 46.7 | 98.4      |
| 2(c)           | 797 | 3.8  | 1.6 | 6        | 62.9 | 98.3      |
| 2(d)           | 774 | 5    | 2.9 | 12       | 41.3 | 95.4      |
| 2(e)           | 798 | 6    | 2.5 | 12       | 49.9 |           |