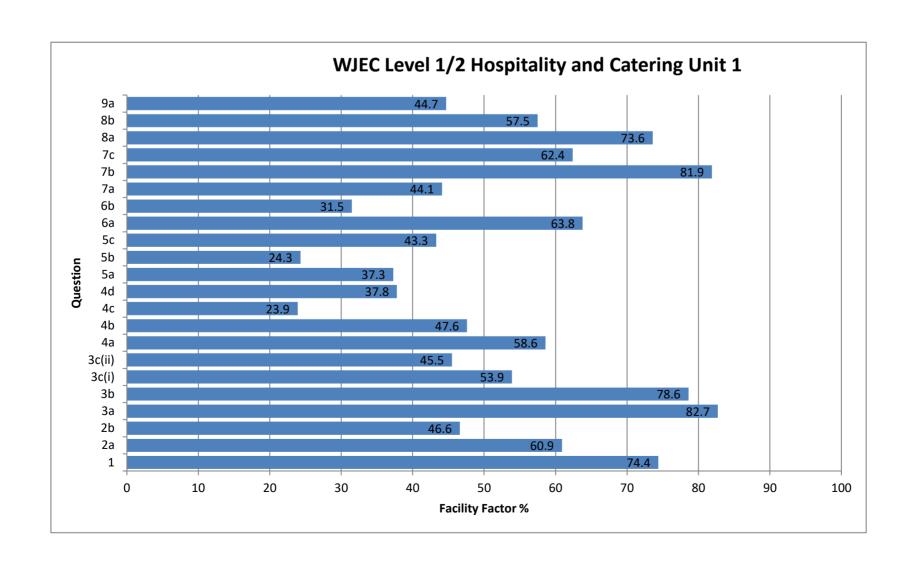

## WJEC Level 1/2 Hospitality and Catering Unit 1

All Candidates' performance across questions

| Question Title | N     | Mean | S D | Max Mark | F F  | Attempt % |
|----------------|-------|------|-----|----------|------|-----------|
| 1              | 17735 | 2.2  | 0.8 | 3        | 74.4 | 99.4      |
| 2a             | 17501 | 1.8  | 1   | 3        | 60.9 | 98.1      |
| 2b             | 17206 | 1.4  | 1.2 | 3        | 46.6 | 96.5      |
| 3a             | 17116 | 1.7  | 0.6 | 2        | 82.7 | 96        |
| 3b             | 16873 | 1.6  | 0.7 | 2        | 78.6 | 94.6      |
| 3c(i)          | 17201 | 2.2  | 1   | 4        | 53.9 | 96.4      |
| 3c(ii)         | 16865 | 1.8  | 1   | 4        | 45.5 | 94.6      |
| 4a             | 17162 | 2.3  | 1   | 4        | 58.6 | 96.2      |
| 4b             | 16632 | 1.9  | 1.1 | 4        | 47.6 | 93.3      |
| 4c             | 16514 | 0.5  | 0.8 | 2        | 23.9 | 92.6      |
| 4d             | 16536 | 1.5  | 1.1 | 4        | 37.8 | 92.7      |
| 5a             | 16183 | 3.4  | 2.3 | 9        | 37.3 | 90.7      |
| 5b             | 12993 | 1    | 0.9 | 4        | 24.3 | 72.8      |
| 5c             | 16094 | 2.6  | 1.3 | 6        | 43.3 | 90.2      |
| 6a             | 16614 | 1.9  | 1.3 | 3        | 63.8 | 93.2      |
| 6b             | 14327 | 2.5  | 2.1 | 8        | 31.5 | 80.3      |
| 7a             | 16438 | 3.1  | 1.6 | 7        | 44.1 | 92.2      |
| 7b             | 16888 | 3.3  | 1   | 4        | 81.9 | 94.7      |
| 7c             | 16315 | 2.5  | 1.2 | 4        | 62.4 | 91.5      |
| 8a             | 16157 | 1.5  | 0.7 | 2        | 73.6 | 90.6      |
| 8b             | 16569 | 1.2  | 0.6 | 2        | 57.5 | 92.9      |
| 9a             | 15185 | 2.7  | 1.6 | 6        | 44.7 | 85.1      |