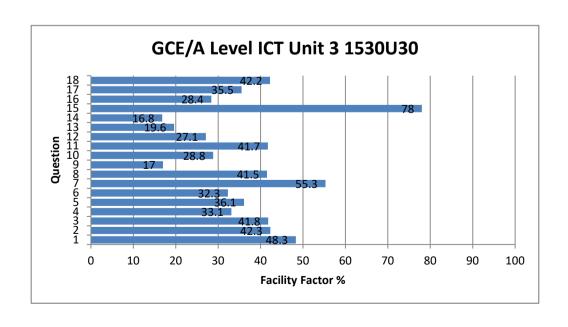

## GCE/A Level ICT Unit 3 1530U30

All Candidates' performance across questions

| ? | ? | ? | ? | ? | ? | ? |
|---|---|---|---|---|---|---|
|---|---|---|---|---|---|---|

| Question Title | N   | Mean | S D | Max Mark | F F  | Attempt % |
|----------------|-----|------|-----|----------|------|-----------|
| 1              | 552 | 2.9  | 2   | 6        | 48.3 | 98.6      |
| 2              | 541 | 2.5  | 1.8 | 6        | 42.3 | 96.6      |
| 3              | 556 | 1.7  | 1.3 | 4        | 41.8 | 99.3      |
| 4              | 517 | 2.6  | 2.6 | 8        | 33.1 | 92.3      |
| 5              | 543 | 2.2  | 1.4 | 6        | 36.1 | 97        |
| 6              | 551 | 2.9  | 1.5 | 9        | 32.3 | 98.4      |
| 7              | 548 | 2.2  | 1.2 | 4        | 55.3 | 97.9      |
| 8              | 556 | 1.7  | 1.2 | 4        | 41.5 | 99.3      |
| 9              | 453 | 1    | 1.7 | 6        | 17   | 80.9      |
| 10             | 497 | 1.7  | 1.6 | 6        | 28.8 | 88.8      |
| 11             | 471 | 1.7  | 1.4 | 4        | 41.7 | 84.1      |
| 12             | 460 | 2.4  | 2.7 | 9        | 27.1 | 82.1      |
| 13             | 295 | 1.2  | 1.4 | 6        | 19.6 | 52.7      |
| 14             | 279 | 0.8  | 1.1 | 5        | 16.8 | 49.8      |
| 15             | 330 | 5.5  | 1.9 | 7        | 78   | 58.9      |
| 16             | 211 | 2.3  | 2.3 | 8        | 28.4 | 37.7      |
| 17             | 215 | 1.4  | 1.2 | 4        | 35.5 | 38.4      |
| 18             | 223 | 2.5  | 1.5 | 6        | 42.2 | 39.8      |