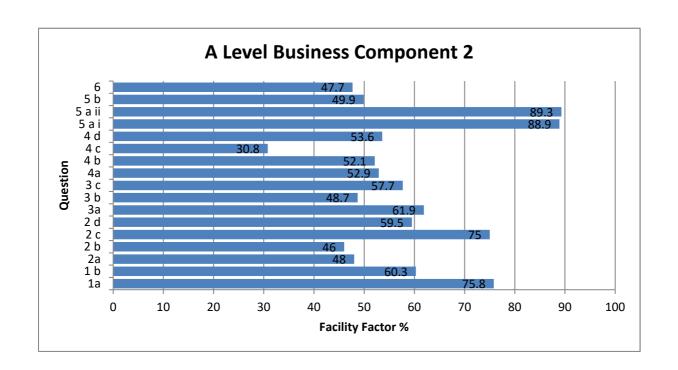

## **A Level Business Component 2**

All Candidates' performance across questions

| Question Title | N    | Mean | S D | Max Mark | F F  | Attempt % |
|----------------|------|------|-----|----------|------|-----------|
| 1a             | 3395 | 0.8  | 0.4 | 1        | 75.8 | 98.9      |
| 1 b            | 3370 | 4.8  | 1.9 | 8        | 60.3 | 98.2      |
| 2a             | 3396 | 1.9  | 1.2 | 4        | 48   | 99        |
| 2 b            | 3336 | 1.8  | 1.7 | 4        | 46   | 97.2      |
| 2 c            | 3369 | 1.5  | 0.7 | 2        | 75   | 98.2      |
| 2 d            | 3358 | 3.6  | 1.3 | 6        | 59.5 | 97.8      |
| 3a             | 3407 | 1.9  | 1.3 | 3        | 61.9 | 99.3      |
| 3 b            | 3417 | 1    | 0.7 | 2        | 48.7 | 99.6      |
| 3 c            | 3402 | 5.8  | 2   | 10       | 57.7 | 99.1      |
| 4a             | 3407 | 1.1  | 0.7 | 2        | 52.9 | 99.3      |
| 4 b            | 3331 | 1.6  | 1.2 | 3        | 52.1 | 97.1      |
| 4 c            | 3208 | 0.9  | 1.1 | 3        | 30.8 | 93.5      |
| 4 d            | 3279 | 5.4  | 2.2 | 10       | 53.6 | 95.5      |
| 5 a i          | 3319 | 0.9  | 0.3 | 1        | 88.9 | 96.7      |
| 5 a ii         | 3310 | 0.9  | 0.3 | 1        | 89.3 | 96.5      |
| 5 b            | 3158 | 5    | 2.5 | 10       | 49.9 | 92        |
| 6              | 3339 | 4.8  | 2.2 | 10       | 47.7 | 97.3      |