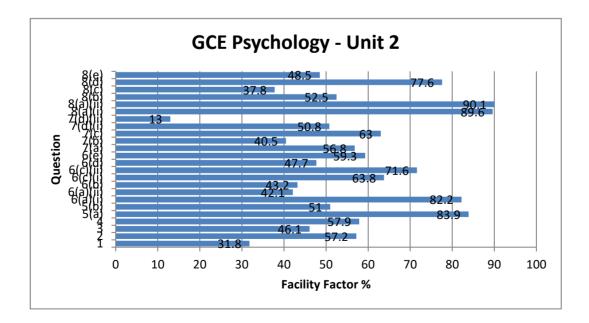

## GCE Psychology - Unit 2

All Candidates' performance across questions

| ?              | ?    | ?    | ?   | ?        | ?    | ?         |
|----------------|------|------|-----|----------|------|-----------|
| Question Title | N    | Mean | S D | Max Mark | FF   | Attempt % |
| 1              | 3342 | 1    | 1.2 | 3        | 31.8 | 93        |
| 2              | 3522 | 2.3  | 1   | 4        | 57.2 | 98        |
| 3              | 3502 | 2.8  | 2   | 6        | 46.1 | 97.5      |
| 4              | 3556 | 2.3  | 1.1 | 4        | 57.9 | 99        |
| 5(a)           | 3542 | 0.8  | 0.4 | 1        | 83.9 | 98.6      |
| 5(b)           | 3528 | 1    | 0.8 | 2        | 51   | 98.2      |
| 6(a)(i)        | 3515 | 0.8  | 0.4 | 1        | 82.2 | 97.9      |
| 6(a)(ii)       | 3492 | 0.8  | 0.6 | 2        | 42.1 | 97.2      |
| 6(b)           | 3359 | 0.4  | 0.5 | 1        | 43.2 | 93.5      |
| 6(c)(i)        | 3550 | 1.3  | 0.6 | 2        | 63.8 | 98.8      |
| 6(c)(ii)       | 3569 | 2.1  | 0.7 | 3        | 71.6 | 99.4      |
| 6(d)           | 3476 | 1    | 0.9 | 2        | 47.7 | 96.8      |
| 6(e)           | 3417 | 3.6  | 2   | 6        | 59.3 | 95.1      |
| 7(a)           | 3580 | 1.7  | 0.8 | 3        | 56.8 | 99.7      |
| 7(b)           | 3498 | 1.2  | 0.9 | 3        | 40.5 | 97.4      |
| 7(c)           | 3516 | 1.3  | 0.9 | 2        | 63   | 97.9      |
| 7(d)(i)        | 3484 | 0.5  | 0.5 | 1        | 50.8 | 97        |
| 7(d)(ii)       | 3455 | 0.1  | 0.3 | 1        | 13   | 96.2      |
| 8(a)(i)        | 3572 | 1.8  | 0.6 | 2        | 89.6 | 99.4      |
| 8(a)(ii)       | 3574 | 1.8  | 0.5 | 2        | 90.1 | 99.5      |
| 8(b)           | 3508 | 1    | 0.7 | 2        | 52.5 | 97.7      |
| 8(c)           | 3379 | 0.8  | 0.8 | 2        | 37.8 | 94.1      |
| 8(d)           | 3531 | 1.6  | 0.7 | 2        | 77.6 | 98.3      |
| 8(e)           | 3481 | 1.5  | 0.7 | 3        | 48.5 | 96.9      |