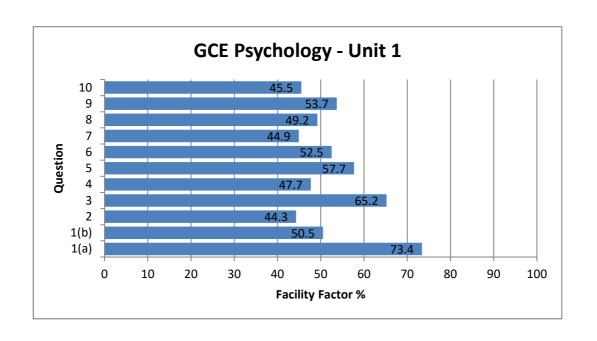

## **GCE Psychology - Unit 1**

All Candidates' performance across questions

| Question Title | N    | Mean | S D | Max Mark | F F  | Attempt % |
|----------------|------|------|-----|----------|------|-----------|
| 1(a)           | 3548 | 2.9  | 1   | 4        | 73.4 | 98.9      |
| 1(b)           | 3549 | 5    | 2.5 | 10       | 50.5 | 98.9      |
| 2              | 3402 | 2.7  | 1.8 | 6        | 44.3 | 94.8      |
| 3              | 3547 | 5.2  | 2   | 8        | 65.2 | 98.9      |
| 4              | 3431 | 4.8  | 2.5 | 10       | 47.7 | 95.7      |
| 5              | 3456 | 2.3  | 1.3 | 4        | 57.7 | 96.3      |
| 6              | 3461 | 4.2  | 2   | 8        | 52.5 | 96.5      |
| 7              | 3415 | 4.5  | 2.4 | 10       | 44.9 | 95.2      |
| 8              | 3497 | 2    | 1.2 | 4        | 49.2 | 97.5      |
| 9              | 3457 | 3.2  | 1.6 | 6        | 53.7 | 96.4      |
| 10             | 3340 | 4.6  | 2.6 | 10       | 45.5 | 93.1      |