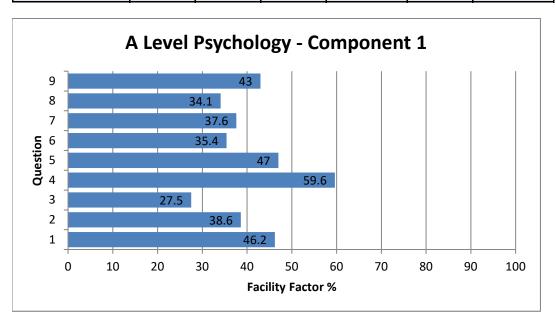

## All Candidates' performance across questions

| ? | ? | ? | ? | ? | ? | ? |
|---|---|---|---|---|---|---|
|---|---|---|---|---|---|---|

| Question Title | N    | Mean | S D | Max Mark | F F  | Attempt % |
|----------------|------|------|-----|----------|------|-----------|
| 1              | 2116 | 4.6  | 2.5 | 10       | 46.2 | 98.5      |
| 2              | 2101 | 3.1  | 2   | 8        | 38.6 | 97.8      |
| 3              | 2116 | 2.8  | 2.1 | 10       | 27.5 | 98.5      |
| 4              | 2133 | 4.8  | 1.8 | 8        | 59.6 | 99.3      |
| 5              | 2102 | 4.7  | 2.4 | 10       | 47   | 97.8      |
| 6              | 2109 | 3.5  | 1.9 | 10       | 35.4 | 98.1      |
| 7              | 2064 | 3.8  | 2.1 | 10       | 37.6 | 96        |
| 8              | 2085 | 3.4  | 2.1 | 10       | 34.1 | 97        |
| 9              | 2128 | 10.3 | 4.6 | 24       | 43   | 99        |