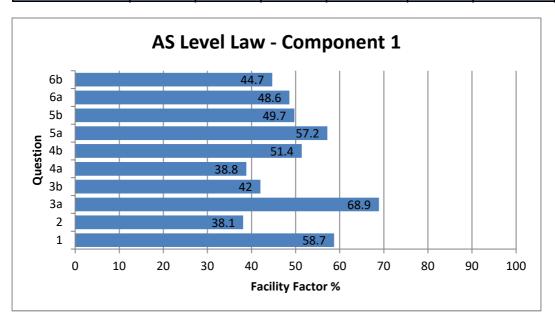

## **AS Level Law - Component 1**

| All Candidates' | pertorma | ince acros | s questic | ons _ |   |   |
|-----------------|----------|------------|-----------|-------|---|---|
| ?               | ?        | ?          | ?         | ?     | ? | ? |
|                 |          |            |           |       |   |   |

| Question Title | N   | Mean | S D | Max Mark | F F  | Attempt % |
|----------------|-----|------|-----|----------|------|-----------|
| 1              | 485 | 3.5  | 2.3 | 6        | 58.7 | 96.6      |
| 2              | 454 | 2.3  | 1.6 | 6        | 38.1 | 90.4      |
| 3a             | 361 | 4.1  | 1.7 | 6        | 68.9 | 71.9      |
| 3b             | 351 | 7.6  | 5.2 | 18       | 42   | 69.9      |
| 4a             | 115 | 2.3  | 1.8 | 6        | 38.8 | 22.9      |
| 4b             | 118 | 9.3  | 4.9 | 18       | 51.4 | 23.5      |
| 5a             | 438 | 3.4  | 1.6 | 6        | 57.2 | 87.3      |
| 5b             | 435 | 9    | 4   | 18       | 49.7 | 86.7      |
| 6a             | 47  | 2.9  | 1.5 | 6        | 48.6 | 9.4       |
| 6b             | 47  | 8    | 4.3 | 18       | 44.7 | 9.4       |