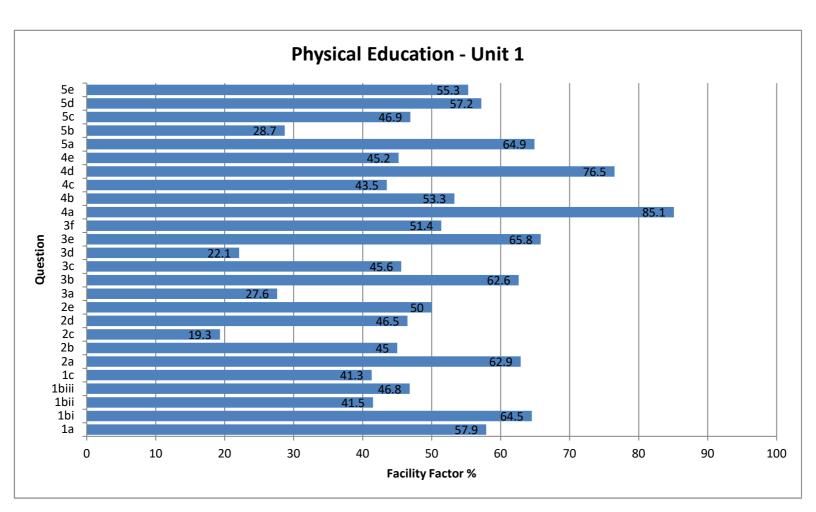

## **Physical Education - Unit 1**

All Candidates' performance across questions

| Question Title | N    | Mean | S D | Max Mark | F F  | Attempt % |
|----------------|------|------|-----|----------|------|-----------|
| 1a             | 6594 | 2.9  | 1   | 5        | 57.9 | 100       |
| 1bi            | 6581 | 1.3  | 0.5 | 2        | 64.5 | 99.8      |
| 1bii           | 6562 | 1.7  | 1.1 | 4        | 41.5 | 99.5      |
| 1biii          | 6558 | 0.9  | 0.7 | 2        | 46.8 | 99.5      |
| 1c             | 6434 | 1.7  | 1.2 | 4        | 41.3 | 97.6      |
| 2a             | 6576 | 3.1  | 1.2 | 5        | 62.9 | 99.7      |
| 2b             | 6246 | 1.4  | 0.8 | 3        | 45   | 94.7      |
| 2c             | 5937 | 0.6  | 0.8 | 3        | 19.3 | 90        |
| 2d             | 6552 | 1.9  | 1.3 | 4        | 46.5 | 99.4      |
| 2e             | 6449 | 2    | 1.3 | 4        | 50   | 97.8      |
| 3a             | 6007 | 1.1  | 1.4 | 4        | 27.6 | 91.1      |
| 3b             | 6572 | 1.9  | 0.9 | 3        | 62.6 | 99.7      |
| 3c             | 6421 | 1.8  | 1.3 | 4        | 45.6 | 97.4      |
| 3d             | 6209 | 1.3  | 1.5 | 6        | 22.1 | 94.2      |
| 3e             | 6369 | 2    | 0.9 | 3        | 65.8 | 96.6      |
| 3f             | 6468 | 3.1  | 1.3 | 6        | 51.4 | 98.1      |
| 4a             | 6578 | 3.4  | 1.1 | 4        | 85.1 | 99.8      |
| 4b             | 6544 | 2.1  | 0.9 | 4        | 53.3 | 99.2      |
| 4c             | 6416 | 2.6  | 1.4 | 6        | 43.5 | 97.3      |
| 4d             | 6513 | 1.5  | 0.6 | 2        | 76.5 | 98.8      |
| 4e             | 6317 | 1.8  | 1.3 | 4        | 45.2 | 95.8      |
| 5a             | 6335 | 1.9  | 1.1 | 3        | 64.9 | 96.1      |
| 5b             | 6103 | 1.7  | 1.6 | 6        | 28.7 | 92.5      |
| 5c             | 6552 | 0.5  | 0.5 | 1        | 46.9 | 99.4      |
| 5d             | 6424 | 2.3  | 1.2 | 4        | 57.2 | 97.4      |
| 5e             | 6508 | 2.2  | 1   | 4        | 55.3 | 98.7      |