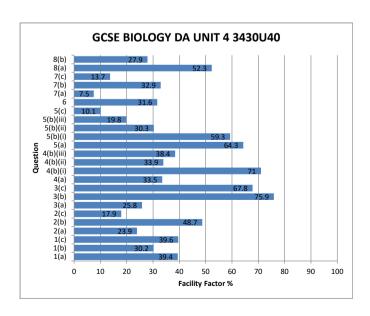

## **GCSE BIOLOGY DA UNIT 4 3430U40**

All Candidates' performance across questions

| Question Title | N     | Mean | S D | Max Mark | F F  | Attempt % |
|----------------|-------|------|-----|----------|------|-----------|
| 1(a)           | 11614 | 0.4  | 0.5 | 1        | 39.4 | 89.2      |
| 1(b)           | 12483 | 0.6  | 0.7 | 2        | 30.2 | 95.8      |
| 1(c)           | 12390 | 0.8  | 0.8 | 2        | 39.6 | 95.1      |
| 2(a)           | 12279 | 0.2  | 0.4 | 1        | 23.9 | 94.3      |
| 2(b)           | 12907 | 1.5  | 1.1 | 3        | 48.7 | 99.1      |
| 2(c)           | 10859 | 0.5  | 0.7 | 3        | 17.9 | 83.4      |
| 3(a)           | 11337 | 0.5  | 0.7 | 2        | 25.8 | 87        |
| 3(b)           | 11768 | 0.8  | 0.4 | 1        | 75.9 | 90.3      |
| 3(c)           | 12670 | 2    | 1.2 | 3        | 67.8 | 97.3      |
| 4(a)           | 10881 | 0.7  | 0.8 | 2        | 33.5 | 83.5      |
| 4(b)(i)        | 12660 | 2.1  | 0.6 | 3        | 71   | 97.2      |
| 4(b)(ii)       | 12076 | 1    | 0.7 | 3        | 33.9 | 92.7      |
| 4(b)(iii)      | 11918 | 0.8  | 0.7 | 2        | 38.4 | 91.5      |
| 5(a)           | 12823 | 0.6  | 0.5 | 1        | 64.3 | 98.5      |
| 5(b)(i)        | 11611 | 0.6  | 0.5 | 1        | 59.3 | 89.1      |
| 5(b)(ii)       | 11878 | 1.2  | 1.4 | 4        | 30.3 | 91.2      |
| 5(b)(iii)      | 11618 | 0.8  | 0.8 | 4        | 19.8 | 89.2      |
| 5(c)           | 9898  | 0.1  | 0.3 | 1        | 10.1 | 76        |
| 6              | 11468 | 1.9  | 1.3 | 6        | 31.6 | 88        |
| 7(a)           | 11347 | 0.2  | 0.4 | 2        | 7.5  | 87.1      |
| 7(b)           | 11782 | 1.6  | 1.2 | 5        | 32.9 | 90.5      |
| 7(c)           | 7850  | 0.1  | 0.3 | 1        | 13.7 | 60.3      |
| 8(a)           | 11643 | 1.6  | 1.1 | 3        | 52.3 | 89.4      |
| 8(b)           | 11956 | 1.1  | 1   | 4        | 27.9 | 91.8      |