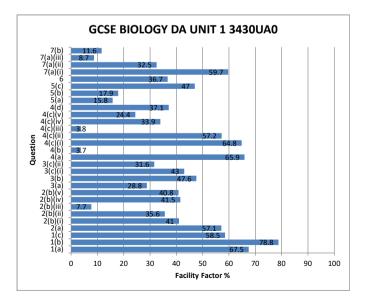

## GCSE BIOLOGY DA UNIT 1 3430UA0

All Candidates' performance across questions

| Question Title | N    | Mean | S D | Max Mark | FF   | Attempt % |
|----------------|------|------|-----|----------|------|-----------|
| 1(a)           | 7699 | 1.3  | 0.9 | 2        | 67.5 | 96.6      |
| 1(b)           | 7611 | 1.6  | 0.8 | 2        | 78.8 | 95.5      |
| 1(c)           | 7758 | 1.2  | 0.7 | 2        | 58.5 | 97.3      |
| 2(a)           | 7835 | 1.1  | 0.8 | 2        | 57.1 | 98.3      |
| 2(b)(i)        | 7777 | 0.4  | 0.5 | 1        | 41   | 97.5      |
| 2(b)(ii)       | 7409 | 0.7  | 0.7 | 2        | 35.6 | 92.9      |
| 2(b)(iii)      | 7253 | 0.1  | 0.3 | 1        | 7.7  | 91        |
| 2(b)(iv)       | 6985 | 0.8  | 0.7 | 2        | 41.5 | 87.6      |
| 2(b)(v)        | 7150 | 0.4  | 0.5 | 1        | 40.8 | 89.7      |
| 3(a)           | 7613 | 0.6  | 0.7 | 2        | 28.8 | 95.5      |
| 3(b)           | 7787 | 2.4  | 1.6 | 5        | 47.6 | 97.7      |
| 3(c)(i)        | 7684 | 0.9  | 0.8 | 2        | 43   | 96.4      |
| 3(c)(ii)       | 7540 | 0.6  | 0.7 | 2        | 31.6 | 94.6      |
| 4(a)           | 7859 | 0.7  | 0.5 | 1        | 65.9 | 98.6      |
| 4(b)           | 6975 | 0    | 0.2 | 1        | 3.7  | 87.5      |
| 4(c)(i)        | 7872 | 2.6  | 1.1 | 4        | 64.8 | 98.8      |
| 4(c)(ii)       | 7474 | 0.6  | 0.5 | 1        | 57.2 | 93.8      |
| 4(c)(iii)      | 7224 | 0    | 0.2 | 1        | 3.8  | 90.6      |
| 4(c)(iv)       | 6940 | 0.7  | 0.8 | 2        | 33.9 | 87        |
| 4(c)(v)        | 6407 | 0.7  | 0.9 | 3        | 24.4 | 80.4      |
| 4(d)           | 6935 | 0.4  | 0.5 | 1        | 37.1 | 87        |
| 5(a)           | 7781 | 0.6  | 0.8 | 4        | 15.8 | 97.6      |
| 5(b)           | 7481 | 0.4  | 0.6 | 2        | 17.9 | 93.8      |
| 5(c)           | 7259 | 0.5  | 0.5 | 1        | 47   | 91.1      |
| 6              | 7550 | 2.2  | 1.3 | 6        | 36.7 | 94.7      |
| 7(a)(i)        | 7599 | 1.2  | 0.8 | 2        | 59.7 | 95.3      |
| 7(a)(ii)       | 7001 | 0.7  | 0.7 | 2        | 32.5 | 87.8      |
| 7(a)(iii)      | 6281 | 0.1  | 0.3 | 1        | 8.7  | 78.8      |
| 7(b)           | 6414 | 0.2  | 0.5 | 2        | 11.6 | 80.5      |