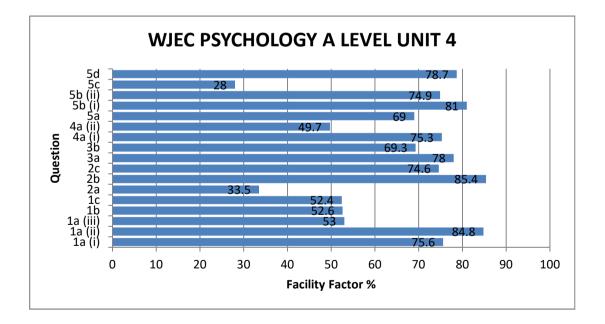

## WJEC PSYCHOLOGY A LEVEL UNIT 4

| All Candidates' performance across questions |      |     |       |    |      |      |
|----------------------------------------------|------|-----|-------|----|------|------|
| ?                                            | (?)  | ?   | ?) (? | ?  | (?)  |      |
|                                              |      |     |       |    |      |      |
| 1a (i)                                       | 1794 | 2.3 | 0.9   | 3  | 75.6 | 99.9 |
| 1a (ii)                                      | 1793 | 0.8 | 0.4   | 1  | 84.8 | 99.8 |
| 1a (iii)                                     | 1793 | 0.5 | 0.5   | 1  | 53   | 99.8 |
| 1b                                           | 1794 | 5.3 | 1.9   | 10 | 52.6 | 99.9 |
| 1c                                           | 1790 | 2.1 | 1.2   | 4  | 52.4 | 99.7 |
| 2a                                           | 1783 | 0.7 | 0.9   | 2  | 33.5 | 99.3 |
| 2b                                           | 1792 | 2.6 | 0.7   | 3  | 85.4 | 99.8 |
| 2c                                           | 1790 | 4.5 | 1.4   | 6  | 74.6 | 99.7 |
| 3a                                           | 1794 | 4.7 | 1.3   | 6  | 78   | 99.9 |
| 3b                                           | 1778 | 2.8 | 0.9   | 4  | 69.3 | 99   |
| 4a (i)                                       | 1788 | 3   | 1     | 4  | 75.3 | 99.5 |
| 4a (ii)                                      | 1785 | 3   | 2.1   | 6  | 49.7 | 99.4 |
| 5a                                           | 1791 | 1.4 | 0.7   | 2  | 69   | 99.7 |
| 5b (i)                                       | 1770 | 0.8 | 0.4   | 1  | 81   | 98.5 |
| 5b (ii)                                      | 1765 | 0.7 | 0.4   | 1  | 74.9 | 98.3 |
| 5c                                           | 1793 | 0.6 | 0.8   | 2  | 28   | 99.8 |
| 5d                                           | 1786 | 3.1 | 1     | 4  | 78.7 | 99.4 |