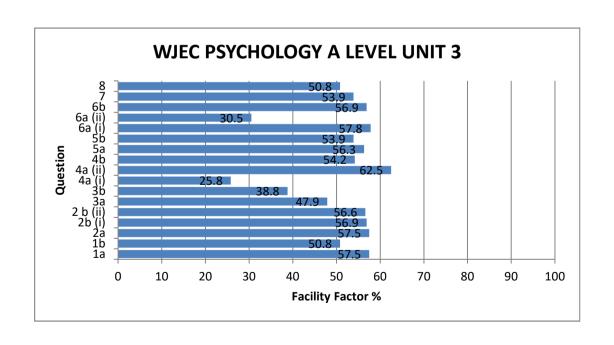

## WJEC PSYCHOLOGY A LEVEL UNIT 3

All Candidates' performance across questions

| ?   | ?   |     | ?   |     | ?    |  |
|-----|-----|-----|-----|-----|------|--|
| 1a  | 730 | 5.7 | 2.8 | 10  | 57.5 |  |
| 1 h | 702 | 7.0 | 2.2 | 1 - | ΕΟ 0 |  |

| 1a       | 730  | 5.7  | 2.8 | 10 | 57.5 | 40.4 |
|----------|------|------|-----|----|------|------|
| 1b       | 703  | 7.6  | 3.3 | 15 | 50.8 | 39   |
| 2a       | 302  | 5.7  | 2.5 | 10 | 57.5 | 16.7 |
| 2b (i)   | 281  | 2.8  | 1.6 | 5  | 56.9 | 15.6 |
| 2 b (ii) | 302  | 5.7  | 2   | 10 | 56.6 | 16.7 |
| 3a       | 11   | 7.2  | 4.6 | 15 | 47.9 | 0.6  |
| 3b       | 8    | 3.9  | 3   | 10 | 38.8 | 0.4  |
| 4a (i)   | 1561 | 1.3  | 1.5 | 5  | 25.8 | 86.5 |
| 4a (ii)  | 1532 | 3.1  | 1.3 | 5  | 62.5 | 84.9 |
| 4b       | 1524 | 8.1  | 3   | 15 | 54.2 | 84.4 |
| 5a       | 1574 | 8.4  | 3   | 15 | 56.3 | 87.2 |
| 5b       | 1469 | 5.4  | 2.4 | 10 | 53.9 | 81.4 |
| 6a (i)   | 1031 | 5.8  | 2.6 | 10 | 57.8 | 57.1 |
| 6a (ii)  | 922  | 1.5  | 1.4 | 5  | 30.5 | 51.1 |
| 6b       | 1025 | 5.7  | 2.2 | 10 | 56.9 | 56.8 |
| 7        | 1017 | 13.5 | 4.8 | 25 | 53.9 | 56.3 |
| 8        | 743  | 12.7 | 5.1 | 25 | 50.8 | 41.2 |