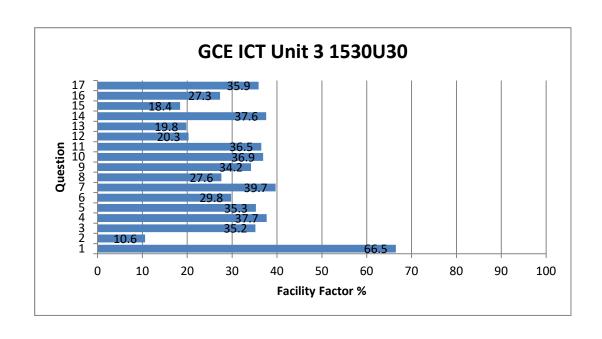

## All Candidates' performance across questions

| Question Title | N   | Mean | S D | Max Mark | F F  | Attempt % |
|----------------|-----|------|-----|----------|------|-----------|
| 1              | 508 | 4    | 1.8 | 6        | 66.5 | 99.8      |
| 2              | 465 | 0.3  | 0.6 | 3        | 10.6 | 91.4      |
| 3              | 500 | 1.1  | 1.1 | 3        | 35.2 | 98.2      |
| 4              | 458 | 3    | 2.6 | 8        | 37.7 | 90        |
| 5              | 490 | 2.1  | 1.4 | 6        | 35.3 | 96.3      |
| 6              | 471 | 2.4  | 2.3 | 8        | 29.8 | 92.5      |
| 7              | 486 | 2.4  | 1.5 | 6        | 39.7 | 95.5      |
| 8              | 475 | 2.2  | 1.7 | 8        | 27.6 | 93.3      |
| 9              | 415 | 2.1  | 1.9 | 6        | 34.2 | 81.5      |
| 10             | 487 | 2.2  | 1.5 | 6        | 36.9 | 95.7      |
| 11             | 504 | 2.2  | 1.8 | 6        | 36.5 | 99        |
| 12             | 469 | 1.2  | 1.5 | 6        | 20.3 | 92.1      |
| 13             | 123 | 2    | 1.8 | 10       | 19.8 | 24.2      |
| 14             | 127 | 3    | 2.3 | 8        | 37.6 | 24.9      |
| 15             | 337 | 0.7  | 1.2 | 4        | 18.4 | 66.2      |
| 16             | 336 | 1.6  | 1   | 6        | 27.3 | 66        |
| 17             | 343 | 2.9  | 1.7 | 8        | 35.9 | 67.4      |