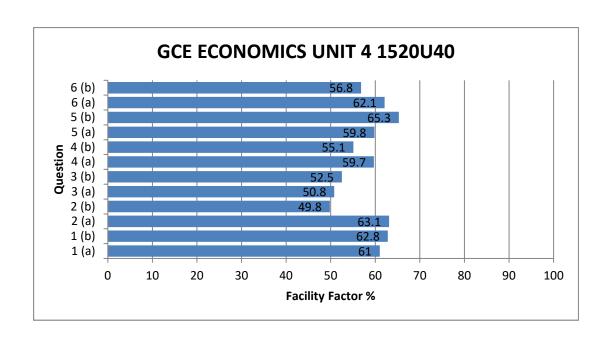

## **GCE ECONOMICS UNIT 4 1520U40**

All Candidates' performance across questions

| ?              | ?   | ?    | ?   | ?        | ?    | ?         |
|----------------|-----|------|-----|----------|------|-----------|
| Question Title | N   | Mean | S D | Max Mark | F F  | Attempt % |
| 1 (a)          | 247 | 6.1  | 2.2 | 10       | 61   | 54.5      |
| 1 (b)          | 250 | 12.6 | 3.4 | 20       | 62.8 | 55.2      |
| 2 (a)          | 203 | 6.3  | 2.7 | 10       | 63.1 | 44.8      |
| 2 (b)          | 202 | 10   | 4.1 | 20       | 49.8 | 44.6      |
| 3 (a)          | 142 | 5.1  | 2.6 | 10       | 50.8 | 31.4      |
| 3 (b)          | 142 | 10.5 | 4.8 | 20       | 52.5 | 31.4      |
| 4 (a)          | 311 | 6    | 2.7 | 10       | 59.7 | 68.7      |
| 4 (b)          | 311 | 11   | 4.4 | 20       | 55.1 | 68.7      |
| 5 (a)          | 173 | 6    | 2.7 | 10       | 59.8 | 38.2      |
| 5 (b)          | 171 | 13.1 | 3.6 | 20       | 65.3 | 37.8      |
| 6 (a)          | 280 | 6.2  | 2   | 10       | 62.1 | 61.8      |
| 6 (b)          | 279 | 11.4 | 4   | 20       | 56.8 | 61.6      |