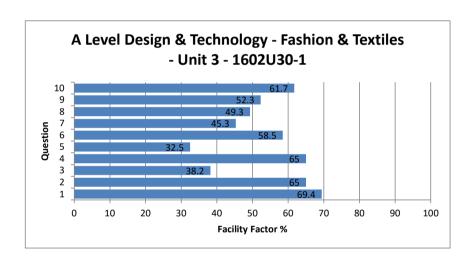

## A Level Design & Technology - Fashion & Textiles - Unit 3 - 1602U30-1

All Candidates' performance across questions

| ?              | ?  | ?    | ?   | ?        | ?    | ?         |
|----------------|----|------|-----|----------|------|-----------|
| Question Title | N  | Mean | S D | Max Mark | F F  | Attempt % |
| 1              | 51 | 5.5  | 1.6 | 8        | 69.4 | 100       |
| 2              | 51 | 5.2  | 2   | 8        | 65   | 100       |
| 3              | 50 | 4.6  | 2.1 | 12       | 38.2 | 98        |
| 4              | 51 | 7.8  | 2.2 | 12       | 65   | 100       |
| 5              | 50 | 2.6  | 2.1 | 8        | 32.5 | 98        |
| 6              | 50 | 4.7  | 1.9 | 8        | 58.5 | 98        |
| 7              | 51 | 5.4  | 2.6 | 12       | 45.3 | 100       |
| 8              | 49 | 5.9  | 2.8 | 12       | 49.3 | 96.1      |
| 9              | 49 | 4.2  | 1.9 | 8        | 52.3 | 96.1      |
| 10             | 49 | 7.4  | 3.1 | 12       | 61.7 | 96.1      |